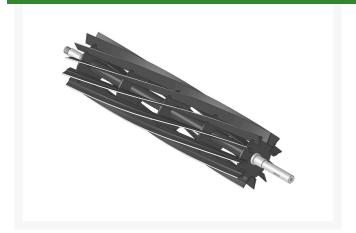

## **Reel - 11 Blade** R2810444

## **Details**

R&R Reel blades are manufactured from high carbon-boron alloy steel and then hardened to RC46-49 to match the temper of our bedknives and original equipment bedknives. All R&R Reels are cylindrically ground on bearing surfaces and then relief ground. Reels are then precision computer balanced for extended bearing and reel life. R&R Products Reels are guaranteed against defects in material and workmanship for the life of the reel under normal use.

- High Carbon-Boron Alloy Steel
- Cylindrically Ground on Bearing Surfaces
- Precision Computer Balanced