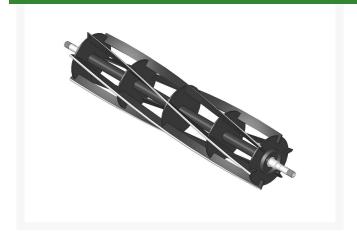

## Reel - 6 Blade 8 Dia w/Extended Shaft

R2772-1

## **Details**

R&R Reel blades are manufactured from high carbon-boron alloy steel and then hardened to RC46-49 to match the temper of our bedknives and original equipment bedknives. All R&R Reels are cylindrically ground on bearing surfaces and then relief ground. Reels are then precision computer balanced for extended bearing and reel life. R&R Products Reels are guaranteed against defects in material and workmanship for the life of the reel under normal use.

- High Carbon-Boron Alloy Steel
- Cylindrically Ground on Bearing Surfaces
- Precision Computer Balanced