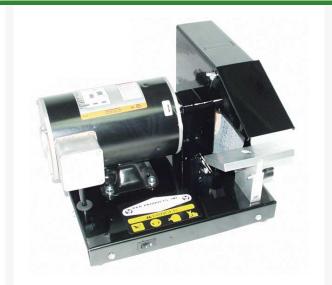

## **Mower Blade Grinder - 220V** R273

## **Details**

1/2 HP motor to sharpen right or left hand blades. Height adjustment sets desired angle and accomodates for blades of various thickness. Totally enclosed, direct drive motor for increased reliability. Premium grade wheel. Heavy duty fully supported work table. Blade balancer, safety glasses and dresser block included.

- Sharpens right or left hand blades
- Enclosed direct-drive 1/2 HP motor
- Height adjustment sets angle
- Accommodates blades of various thicknesses
- Premium grade wheel
- Heavy-duty work table
- Blade balancer, safety glasses and dresser block included
- 220 V