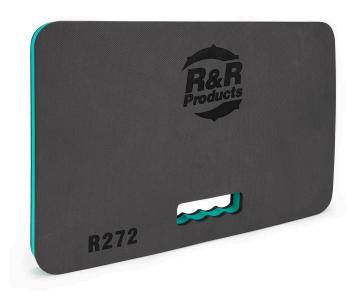

# **Knee Pad - 11.5 x 16.5** R272

### Details

No more sore aching knees! Protect them while kneeling on the soft, heavy duty 1-1/4" foam rubber mat. Designed with plenty of knee room for movement. Makes any hard surface comfortable. Will not absorb liquids. Lightweight. Hand-grip. Maintenance-free.

- Heavy-duty 1-1/4" foam rubber
- Will not absorb liquids
- Maintenance free
- Lightweight

#### Specifications

Manufacturer Color Dimensions R&R Products Black 11.5 x 16.5 in