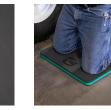

### Details

No more sore aching knees! Protect them while kneeling on the soft, heavy duty 1-1/4" foam rubber mat. Designed with plenty of knee room for movement. Makes any hard surface comfortable. Will not absorb liquids. Lightweight. Hand-grip. Maintenance-free.