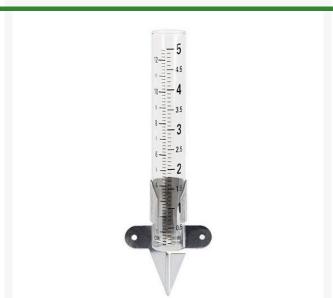

## **Details**

Glass tube rain gauge measures a 5 in. capacity with durable bold markings that won?t fade or crack. Easy-to-read measurements in inches and millimeters. Rust-resistant adjustable aluminum spike for mounting in the ground. Weather resistant construction. 3i n x 8 in.

- Measurements in inches and millimeters
- Rust resistant adjustable aluminum bracket/spike
- Durable, bold markings
- 3in x 8in overall
- 5in capacity