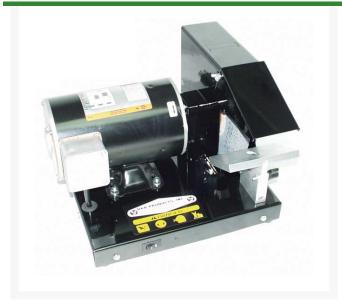

# **Mower Blade Grinder - 115V**

R269

### Details

1/2 HP motor to sharpen right or left hand blades. Height adjustment sets desired angle and accomodates for blades of various thickness. Totally enclosed, direct drive motor for increased reliability. Premium grade wheel. Heavy duty fully supported work table. Blade balancer, safety glasses and dresser block included. Please note: This product is considered Bulky, and will be shipped Ground of Truck.

Please note: Due to excessive air freight charges, this item will be shipped ground freight.

- Sharpens right or left hand blades
- Enclosed direct-drive 1/2 HP motor
- Height adjustment sets angle
- Accommodates blades of various thicknesses
- Premium grade wheel
- Heavy-duty work table
- Blade balancer, safety glasses and dresser block included
- 115 V