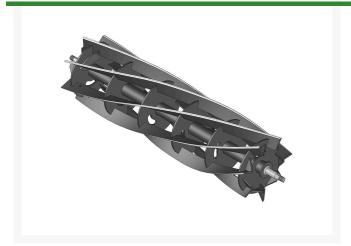

## **Reel - 7 Blade** R26-2700

## **Details**

R&R Reel blades are manufactured from high carbon-boron alloy steel and then hardened to RC46-49 to match the temper of our bedknives and original equipment bedknives. All R&R Reels are cylindrically ground on bearing surfaces and then relief ground. Reels are then precision computer balanced for extended bearing and reel life. R&R Products Reels are guaranteed against defects in material and workmanship for the life of the reel under normal use.

- High Carbon-Boron Alloy Steel
- Cylindrically Ground on Bearing Surfaces
- Precision Computer Balanced