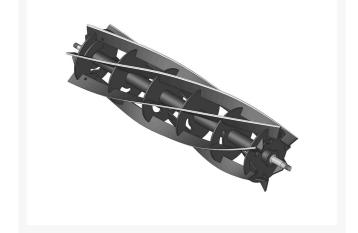

R26-2600

**Reel - 6 Blade** 

# Details

R&R Reel blades are manufactured from high carbon-boron alloy steel and then hardened to RC46-49 to match the temper of our bedknives and original equipment bedknives. All R&R Reels are cylindrically ground on bearing surfaces and then relief ground. Reels are then precision computer balanced for extended bearing and reel life. R&R Products Reels are guaranteed against defects in material and workmanship for the life of the reel under normal use.

Even Spaced Blades - Use Only With Double Adjusting Units

- High Carbon-Boron Alloy Steel
- Cylindrically Ground on Bearing Surfaces
- Precision Computer Balanced