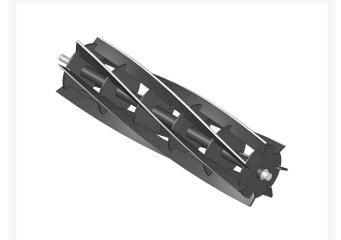

# Reel - 7 Blade LH

R25271-7

## Details

R&R Reel blades are manufactured from high carbon-boron alloy steel and then hardened to RC46-49 to match the temper of our bedknives and original equipment bedknives. All R&R Reels are cylindrically ground on bearing surfaces and then relief ground. Reels are then precision computer balanced for extended bearing and reel life. R&R Products Reels are guaranteed against defects in material and workmanship for the life of the reel under normal use.

- High Carbon-Boron Alloy Steel
- Cylindrically Ground on Bearing Surfaces
- Precision Computer Balanced