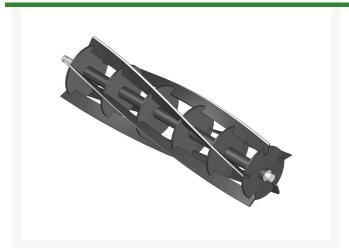

## Reel - 5 Blade LH R25271-5

## **Details**

R&R Reel blades are manufactured from high carbon-boron alloy steel and then hardened to RC46-49 to match the temper of our bedknives and original equipment bedknives. All R&R Reels are cylindrically ground on bearing surfaces and then relief ground. Reels are then precision computer balanced for extended bearing and reel life. R&R Products Reels are guaranteed against defects in material and workmanship for the life of the reel under normal use.

- High Carbon-Boron Alloy Steel
- Cylindrically Ground on Bearing Surfaces
- Precision Computer Balanced