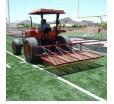

#### Details

Rake thatch on natural grass and relieve compaction allowing water, air and fertilizer to penetrate the root zone using lightweight, flexible, spring-loaded tines. Built for high-speed dethatch and turf preparation for overseeding, aerating and leveling infield materials. The 92" operating width makes it possible to complete an entire NFL football field in less than an hour. Easy mount, 3-point hitch. Four free-floating sections easily spread top dressing. Hardened, vibrating steel tines are flexibile enough to bend, not break, while effectively loosening thatch.

### Specifications

Manufacturer

Application Width Length Tires Weight (lbs) Woodbay Turf Technologies 92 in (234cm) 16 in 4.10 x 3.5 Pneumatic 500 lb