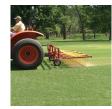

#### Details

Rake thatch on natural grass and relieve compaction allowing water, air and fertilizer to penetrate the root zone using lightweight, flexible, spring-loaded tines. Built for high-speed dethatch and turf preparation for overseeding, aerating and leveling infield materials. The 92" operating width makes it possible to complete an entire NFL football field in less than an hour. Easy mount, 3-point hitch. Four free-floating sections easily spread top dressing. Hardened, vibrating steel tines are flexibile enough to bend, not break, while effectively loosening thatch.

### Specifications

Manufacturer

Application Width Length Tires Weight (lbs) Woodbay Turf Technologies 92 in (234cm) 16 in 4.10 x 3.5 Pneumatic 500 lb