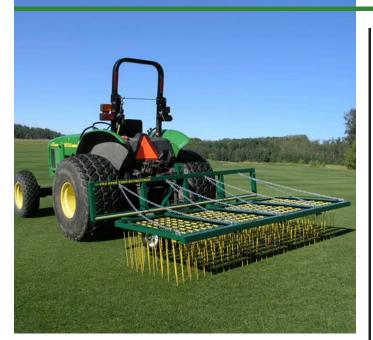

#### Details

Rake thatch on natural grass and relieve compaction allowing water, air and fertilizer to penetrate the root zone using lightweight, flexible, spring-loaded tines. Built for high-speed dethatch and turf preparation for overseeding, aerating and leveling infield materials. The 92" operating width makes it possible to complete an entire NFL football field in less than an hour. Easy mount, 3-point hitch. Four free-floating sections easily spread top dressing. Hardened, vibrating steel tines are flexibile enough to bend, not break, while effectively loosening thatch.

### Specifications

Manufacturer

Application Width Length Tires Weight (lbs) Woodbay Turf Technologies 92 in (234cm) 16 in 4.10 x 3.5 Pneumatic 500 lb