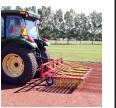

#### Details

Rake thatch on natural grass and relieve compaction allowing water, air and fertilizer to penetrate the root zone using lightweight, flexible, spring-loaded tines. Built for high-speed dethatch and turf preparation for overseeding, aerating and leveling infield materials. The 92" operating width makes it possible to complete an entire NFL football field in less than an hour. Easy mount, 3-point hitch. Four free-floating sections easily spread top dressing. Hardened, vibrating steel tines are flexibile enough to bend, not break, while effectively loosening thatch.

### Specifications

Manufacturer

Application Width Length Tires Weight (lbs) Woodbay Turf Technologies 92 in (234cm) 16 in 4.10 x 3.5 Pneumatic 500 lb