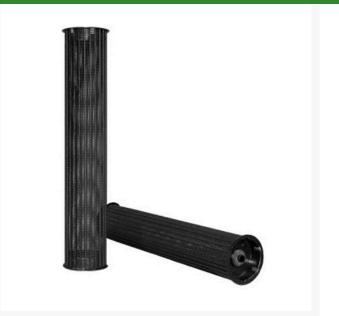

Designed for trees. Engineered for maximum open surface area, this model is most often preferred by Professionals for use in both commercial and residential applications. Units measure 3.2" in diameter and 18" in height.

## Specifications

Manufacturer Diameter Length Rootwell 3.2 in 18 in