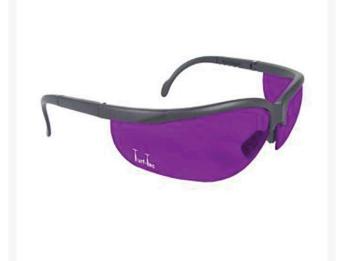

## Turf-Tec Turf Stress Detection Glasses RTTSDG5-N

## Details

Spot stressed turf or plants before they become visually apparent. These economical wrap-around turf glasses are excellent to see drought stress, diseases, and insect activity by blocking block out all green coloring from the field of view. Any stress or change in plant health will appear as a different color than the surrounding plants. Faded paint lines barely visible to the naked eye, are also shown, often saving you time from pulling string or getting out stencils.

- Detect stressed turf or plants before visually apparent
- View faded paint lines barely visable to the naked eye
- Economical