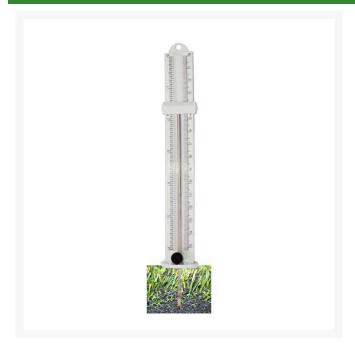

## **Turf-Tec Economy Infill Depth Gauge For Artificial Turf**

RTT1032

## **Details**

Now you can easily and accurately measure the depth of the infill rubber and sand topdressing on artificial turf sports fields and be assured of the consistency of infill material on the playing surface from one area to another. Excellent for all sports fields using artificial turf. Gauge reads 0"-6" (0-15cm). High impact plastic. Length 7" (18cm).

- Easy to use and accurate
- Measure the depth of the infill rubber and sand topdressing
- For use on artificial turf sports fields
- Gauge reads 0"-6"