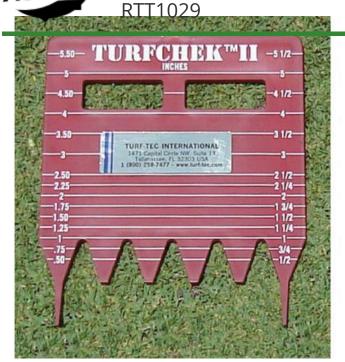

## Turfcheck II Rough Grass Height of Cut Gauge

## **Details**

A rough grass height of cut gauge designed to easily measure taller grass in the field for actual mowing height from 1/2" to 5-1/2" (6mm to 60mm) tall. Simply push the 2 outside teeth into the soil then read the gauge in inches or metric for height of cut. Measures in 1/4" increments from 1/2" to 2-1/2" then 1/2" increments from 2-1/2" to 5-1/2" tall. On the other side, measures in 6 mm increments from 6 mm to 60 mm, then 12 mm increments from 60 to 132 mm tall. Ideal for athletic fields, infields and outfields, soccer, lacrosse and golf courses. High impact plastic. Inches and metric

- Height of Cut Gauge for Taller Grass for Mowing Height
- Measures Grass Height of Cut in 1/4in and 1/2in Increments
- Displays Inches on One Side, Millimeters on the Other Side
- Measures Grass Height of Cut in 6 ml and 12 mm Increments
- High Impact Plastic