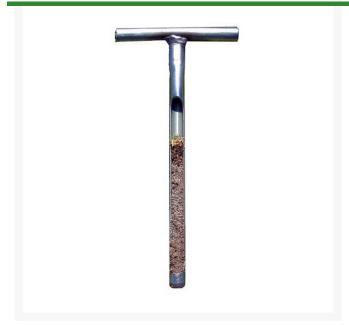

## Turf-Tec Pocket Soil Sampler 1/2in Dia. 8-1/2in Tall

RTT1016

## **Details**

This small 1/2 in. (13mm) diameter stainless steel sampler extracts up to a 6 in. clean soil sample to inspect moisture content, root depth or any other physical characteristics. The 1/2 in. diameter is perfect for quick soil sampling on the golf course and athletic field without leaving behind a large hole. The rugged stainless steel construction allows collection without the worry of contamination from iron, copper or zinc. This small 1/2 in. x 8-1/2 in. (21.5 mm) tool easily fits in your pocket.

- Stainless Steel Soil Sampler
- 1/2 in. Diameter
- Removes Up to 6in Soil Sample
- 8-1/2 in Tall