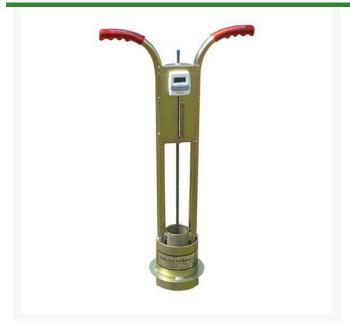

## Turf-Tec Infiltrometer RTT1015

## **Details**

Use the percolation rate of your turf to adjust irrigation rates, save water, and minimize runoff. Establishes infiltration rate in just 15 minutes so you can better determine irrigation times or when to aerify; where disease is likely to occur. Features include sturdy, welded construction, double ring cylinder for accuracy, case hardened cutter blades, saturn depth limiting ring, countdown timer with beeping alarm, quick on/ off switch, water level scale in inches and millimeters, and easy to read pointer. 33 " H x 17 " W x 7 " D.

- Establish turf percolation rate in just 15 minutes
- Sturdy, welded construction
- Double ring cylinder for accuracy
- Scale in inches and millimeters
- 33 in. H x 17 in. W x 7 in. D