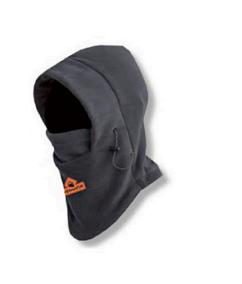

## **Techniche Balaclava Head Warmer** RTN5526

## Details

Keep your head and neck protected from the cold with the multi-configuration balaclava with built-in Heat Pax Mini Warmer pockets. Wear it as a neck warmer, face mask, hood or hood with mask depending on the temperature and your needs. Made of soft, durable, 100% poly-fleece with black cotton-poly elastic trim for a snug fit. Includes 1 pair Heat Pax Mini/Hand Warmers. One size fits all. Black.