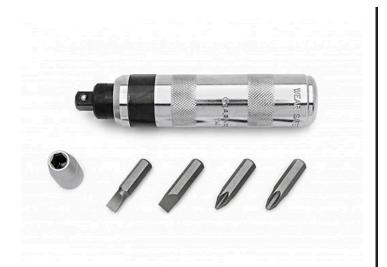

## **Details**

Set is standard 3/8" square drive and includes a 3/8" Square Drive Adapter for 5/16" hex bits. Four-bit set includes No. 2 and No. 3 Phillips bits and 5/16" and 9/32" slotted bits. Free frozen bolts and screws by twisting the tool in the direction of the rotation and holding while striking with a hammer. Reverse action to tighten bolts. Perfect for use with R&R Bedknife Screw Driver Tools. 6 piece set.

- Includes: 3/8" Square Drive Adapter, No. 2 & No. 3 Phillips bits, 5/16" & 9/32", Slotted Bits
- 6 Piece Set
- Ideal Used with R&R Bedknife Screw Driver Tools