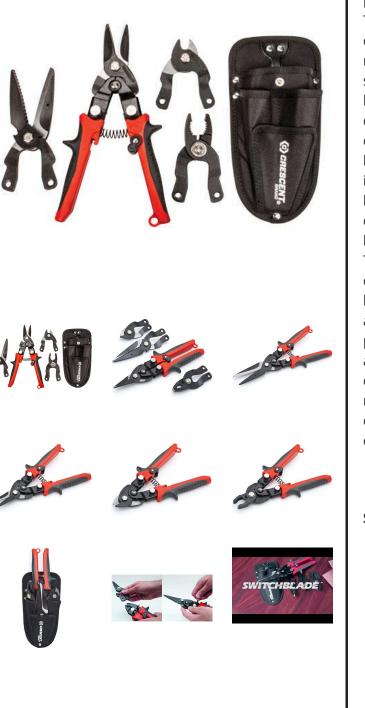

## Multi-Blade Cutting Set - 5 Pc Compound Action RTL1002

## Details

The high-functioning serrated multi-purpose blade cuts rope, shingles, vinyl tiles or siding, plastics, and more. It comes with an integrated bottle opener, a single strand soft wire cutter and wire bending holes. The straight cutting blade is ideal for metal duct work and gutters, while the cable cuttnig blade cuts various wires and cables. The standard plier head includes large and small gripping teeth and an integrated wire cutter. There is a multi-purpose blade, a heavy-duty straight cutting blade, a cable cutting blade, and a bonus plier head. The different heads can be changed out easily in about 5 seconds. To change the blade simply unlock the two quickchange pins, insert the new blade, return the pins to locked position and begin work. The base handle also has a compound action design providing more power with less effort, further increasing the tool's appeal. The Crescent Tool SwitchBlade also offers a convenient one hand latch operation and dual material grips, which provide added comfort for the end user. The hang hole on the handle makes for easy storage.