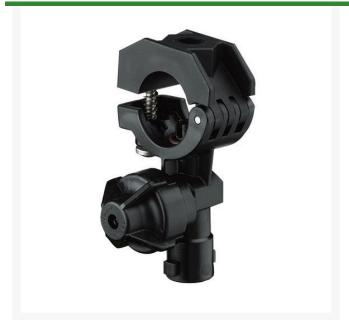

## TeeJet Nozzle Body - 3/4

RTIQI17560A-34-NYB

## **Details**

Assembly can be mounted to 20 mm, 1/2", 3/4" or 1" pipe or equivalent size tubing. Features ChemSaver drip-free shutoff. Requires 10 psi (0.7 bar) at the nozzle to open check valve. Standard diaphragm of EPDM with optional Viton available. Mounts to a 3/8" (9.5 mm) hole drilled in pipe or tubing. Sizes 1/2" and 3/4" include a mounting hole in upper clamp sub-assembly for mounting to flat surfaces. Maximum operating pressure of 300 psi (20 bar).