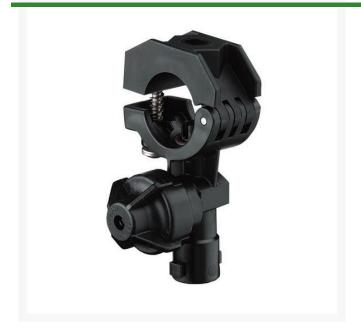

## TeeJet Nozzle Body - 20mm

- Can be mounted to 20 mm, 25 mm, 1/2", 3/4" or 1" pipe or equivalent size tubing.
- Features ChemSaver drip-free shutoff.
  Requires 10 PSI at the nozzle to open check valve.
- Standard diaphragm of EPDM with optional FKM available.
- Mounts to a 3/8" or 9/32" hole drilled in pipe or tubing.
- All sizes include a mounting hole in upper clamp subassembly for mounting to flat surfaces.
- Maximum operating pressure of 300 PSI.
- Flow rate: 2.25 GPM at 5 PSI pressure drop,
  3.18 GPM at 10 PSI pressure drop