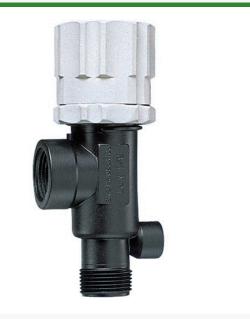

## DirectoValve - 3/4" Poly Viton BSPT

RTJB23120-34-PP-60-VI

## Details

Bypasses excess liquid. Adjustable to maintain control of any line pressure within the valve operating range. Selected pressure setting firmly held in place by locknut. Extra large valve passages to handle large flows. Excellent chemical resistance. 1/4" Port for pressure gauge pipe plug included. Model 23120 features 302 stainless steel spring and EPDM O-ring. Model 23120A features 316SS spring and Vitron O-ring. All Valves 150 psi (10 bar) except 23120-PP-60-VI 60 psi (4 bar).