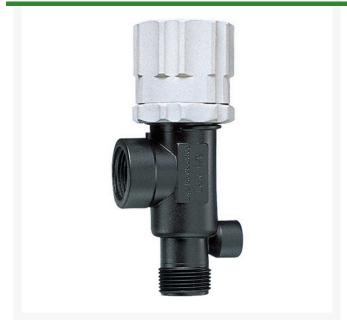

## **DirectoValve - 3/4 Poly BSPT**

RTJB23120-34-PP

## **Details**

Bypasses excess liquid. Adjustable to maintain control of any line pressure within the valve operating range. Selected pressure setting firmly held in place by locknut. Extra large valve passages to handle large flows. Excellent chemical resistance. 1/4" Port for pressure gauge pipe plug included. Model 23120 features 302 stainless steel spring and EPDM O-ring. Model 23120A features 316SS spring and Vitron O-ring. All Valves 150 psi (10 bar) except 23120-PP-60-VI 60 psi (4 bar).