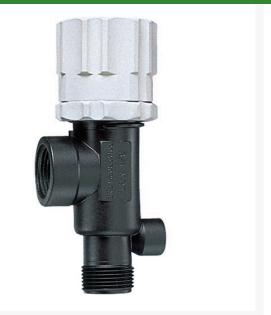

## DirectoValve - 1/2M x 1/2F Poly 60 Viton BSPT

RTJB23120-12-PP-60-VI

## Details

Bypasses excess liquid. Adjustable to maintain control of any line pressure within the valve operating range. Selected pressure setting firmly held in place by locknut. Extra large valve passages to handle large flows. Excellent chemical resistance. 1/4" Port for pressure gauge pipe plug included. Model 23120 features 302 stainless steel spring and EPDM O-ring. Model 23120A features 316SS spring and Vitron O-ring. All Valves 150 psi (10 bar) except 23120-PP-60-VI 60 psi (4 bar).