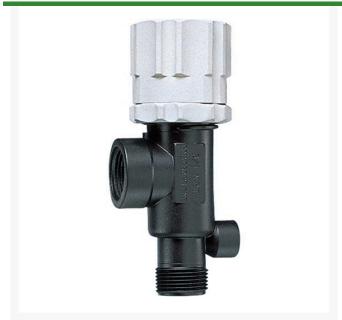

## DirectoValve - 1/2M x 1/2F Poly BSPT

RTJB23120-12-PP

## **Details**

Bypasses excess liquid. Adjustable to maintain control of any line pressure within the valve operating range. Selected pressure setting firmly held in place by locknut. Extra large valve passages to handle large flows. Excellent chemical resistance. 1/4" Port for pressure gauge pipe plug included. Model 23120 features 302 stainless steel spring and EPDM O-ring. Model 23120A features 316SS spring and Vitron O-ring. All Valves 150 psi (10 bar) except 23120-PP-60-VI 60 psi (4 bar).