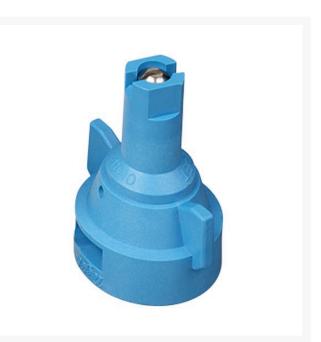

## **TeeJet Spray Tip - AIC11010-VS Blue** RTJAIC11010-VS

## Details

Light Blue Air Induction Flat Spray Tip produces a 110 degree tapered edge flat spray pattern for uniform coverage in broadcast spraying applications. Larger droplets for less drift; large airfilled drops through the use of a Venturi air aspirator. Nozzle spacing 20 in. at a 20 in. spray height. Pressure rating 30 - 115 PSI (2-8 bar). Capacity one nozzle in GPM: 0.87 - 1.58. Light blue.

- Produces a 110 tapered edge flat spray pattern for uniform coverage in broadcast spraying applications.
- Air induction spray tip, producing large airfilled droplets through the use of a Venturi air aspirator more resistant to drift.
- Al TeeJet nozzle molded into Quick TeeJet cap provides automatic spray alignment.
- Available with a polymer insert holder with stainless steel (015-15 capacities), ceramic (025-05 capacities) or polymer (02-10 capacities) inserts.
- Includes tightly fitting gasket that stays put and assures a good seal.