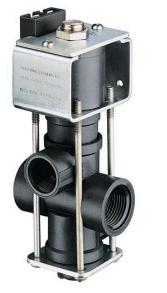

## DirectoValve - 2 Way Triple EPDM BSPT

RTJAAB144A-3

## Details

Used in turf sprayers for remote On-Off boom control. Direct acting large internal flow chamber without pilot hole reduces chance of clogging. Operate on 12- VDC system. 10 GPM (37.9 l/min) flow with only 5 psi (0.34 bar) pressure drop. 2.5 amp current draw. Polypropylene body. No stroke adjustment required. Corrosion resistant 430SS solenoid grade armature and armature stop. Encapsulated solenoid coil and magnetic circuit. Repair Kits include spring, 2 diaphragms and seat washer.