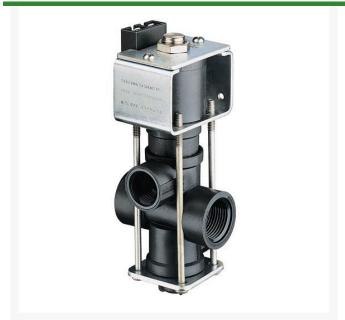

## **DirectoValve - 2 Way Double EPDM BSPT**

RTJAAB144A-2

## **Details**

Used in turf sprayers for remote On-Off boom control. Direct acting large internal flow chamber without pilot hole reduces chance of clogging. Operate on 12- VDC system. 10 GPM (37.9 l/min) flow with only 5 psi (0.34 bar) pressure drop. 2.5 amp current draw. Polypropylene body. No stroke adjustment required. Corrosion resistant 430SS solenoid grade armature and armature stop. Encapsulated solenoid coil and magnetic circuit. Repair Kits include spring, 2 diaphragms and seat washer.