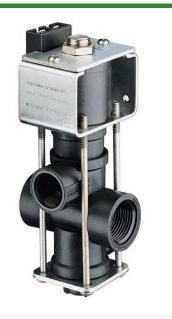

## DirectoValve - 2 Way Single EPDM BSPT

RTJAAB144A-1

## Details

Used in turf sprayers for remote On-Off boom control. Direct acting large internal flow chamber without pilot hole reduces chance of clogging. Operate on 12- VDC system. 10 GPM (37.9 l/min) flow with only 5 psi (0.34 bar) pressure drop. 2.5 amp current draw. Polypropylene body. No stroke adjustment required. Corrosion resistant 430SS solenoid grade armature and armature stop. Encapsulated solenoid coil and magnetic circuit. Repair Kits include spring, 2 diaphragms and seat washer.