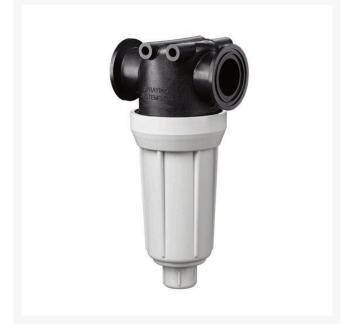

## TeeJet Self-Cleaning Line Strainer - 1in BSPT 50 Mesh

RTJAAB126MLSC-4-50

## Details

Extend your spraying time by reducing clogging. Mount to discharge side of pump, using excess pump flow to bypass clogging particles back to the spray tank. The inner cylinder provides a gap between the screen face and the cylinder causing the inlet fluid to flow at a high velocity past the screen face for continuous wash down of particles to the bypass line. Minimum flow rate 6 GPM (23 l/min). Glass-filled polypropylene with stainless steel element. Mounting lugs included.