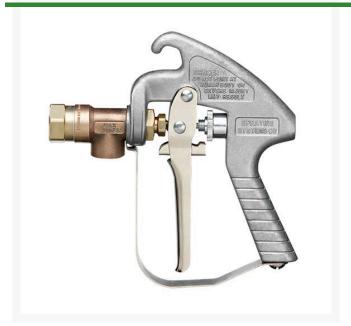

## GunJet Spray Gun - 8 Brass 200-800 PSI RTJAA43HC-12

## Details

For spot spraying, tree spraying, and livestock spraying at pressures from 30 PSI to 800 PSI. To operate spray gun, handle is rotated 360? from shutoff to maximum flow position. As handle is turned, spray changes from initial cone spray through intermediate cone spray to straight stream. Spray tips are interchangeable orifice discs made of corrosion- and erosionresistant stainless steel.