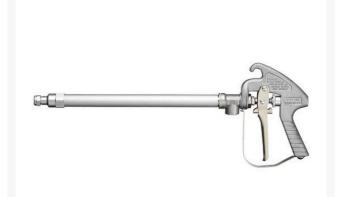

## GunJet Spray Gun - 22 Brass 200-800 PSI RTJAA43H-6

## Details

For spot spraying, tree spraying, and livestock spraying at pressures from 30 PSI to 800 PSI. To operate spray gun, handle is rotated 360? from shutoff to maximum flow position. As handle is turned, spray changes from initial cone spray through intermediate cone spray to straight stream. Spray tips are interchangeable orifice discs made of corrosion- and erosionresistant stainless steel.