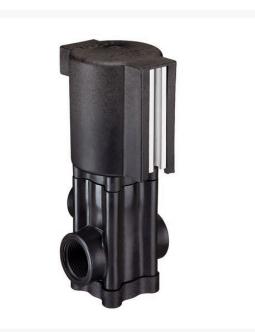

# DirectoValve - 2 Way Single Viton

RTJAA144P-1

## Details

Used in turf sprayers for remote On-Off boom control. Direct acting large internal flow chamber without pilot hole reduces chance of clogging. Operate on 12- VDC system. 10 GPM (37.9 l/min) flow with only 5 psi (0.34 bar) pressure drop. 2.5 amp current draw. Polypropylene body. No stroke adjustment required. Corrosion resistant 430SS solenoid grade armature and armature stop. Encapsulated solenoid coil and magnetic circuit. Repair Kits include spring, 2 diaphragms and seat washer.