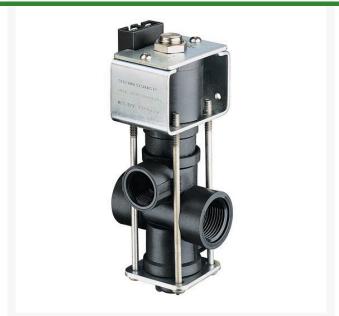

## **DirectoValve - 2 Way Double EPDM**

RTJAA144A-2

## **Details**

Used in turf sprayers for remote On-Off boom control. Direct acting large internal flow chamber without pilot hole reduces chance of clogging. Operate on 12- VDC system. 10 GPM (37.9 l/min) flow with only 5 psi (0.34 bar) pressure drop. 2.5 amp current draw. Polypropylene body. No stroke adjustment required. Corrosion resistant 430SS solenoid grade armature and armature stop. Encapsulated solenoid coil and magnetic circuit. Repair Kits include spring, 2 diaphragms and seat washer.