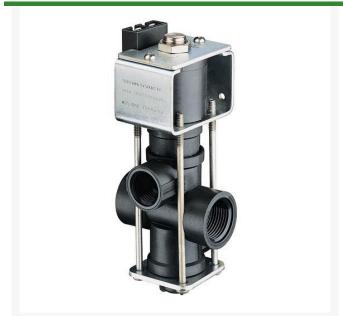

## **DirectoValve - 2 Way Triple EPDM**

RTJAA144A-3

## **Details**

Used in turf sprayers for remote On-Off boom control. Direct acting large internal flow chamber without pilot hole reduces chance of clogging. Operate on 12- VDC system. 10 GPM (37.9 l/min) flow with only 5 psi (0.34 bar) pressure drop. 2.5 amp current draw. Polypropylene body. No stroke adjustment required. Corrosion resistant 430SS solenoid grade armature and armature stop. Encapsulated solenoid coil and magnetic circuit. Repair Kits include spring, 2 diaphragms and seat washer.