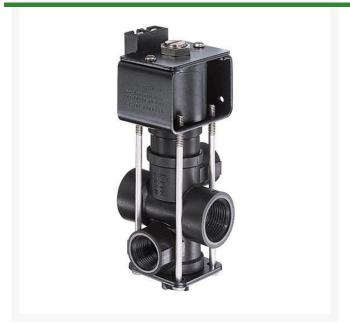

## **DirectoValve - 3 Way Single EPDM**

RTJAA144A-1-3

- Encapsulated 12 VDC coil can be easily changed without removing valve from line.
- Polypropylene body for chemical resistance.
- Stainless steel internal metal parts.
- Chemical resistant EPDM diaphragms and seat washers.
- For pressures to 65 PSI.
- Flow Rate: 8 GPM at 5 PSI pressure drop, 11 GPM at 10 PSI pressure drop.
- 2.5 AMP current draw.

## **Replacement Parts**

RTJPK-AB144A-1-3- DirectoValve Repair Kit
KIT - 3 Way EPDM

**Gritmaster** 

309 Percy Osborn Road Morningside, 4001 0313035785

https://gritmaster.rrproducts.com/