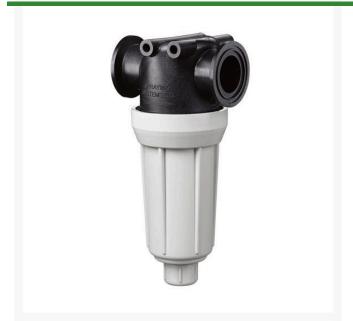

## **TeeJet Self-Cleaning Line Strainer - 1 NPT 50 Mesh**

RTJAA126MLSC-4-50

## **Details**

Extend your spraying time by reducing clogging. Mount to discharge side of pump, using excess pump flow to bypass clogging particles back to the spray tank. The inner cylinder provides a gap between the screen face and the cylinder causing the inlet fluid to flow at a high velocity past the screen face for continuous wash down of particles to the bypass line. Minimum flow rate 6 GPM (23 l/min). Glass-filled polypropylene with stainless steel element. Mounting lugs included.