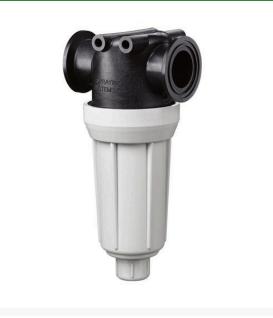

## TeeJet Self-Cleaning Line Strainer - 3/4 NPT 50 Mesh

RTJAA126MLSC-3-50

## Details

Extend your spraying time by reducing clogging. Mount to discharge side of pump, using excess pump flow to bypass clogging particles back to the spray tank. The inner cylinder provides a gap between the screen face and the cylinder causing the inlet fluid to flow at a high velocity past the screen face for continuous wash down of particles to the bypass line. Minimum flow rate 6 GPM (23 l/min). Glass-filled polypropylene with stainless steel element. Mounting lugs included.