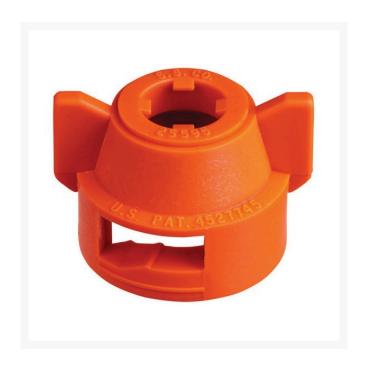

## **Details**

Quick TeeJet caps are designed with grooves that fit locating lugs on the nozzle body. Caps are made of Nylon and are available for use with all TeeJet spray tips. Maximum operating pressure of 300 psi (20bar). For cap and seat gasket set, specify set number and color code. Example:: RTJ114443-(\*)-NYR. For cap and washer gasket set, example: RTJ114441-(\*)NYR. \* Caps Color Code: 1- Black, 2 - White, 3 - Red, 4 - Blue, 5 - Green, 6 - Yellow, 7 - Brown, 8 - Orange, 10 - Violet.