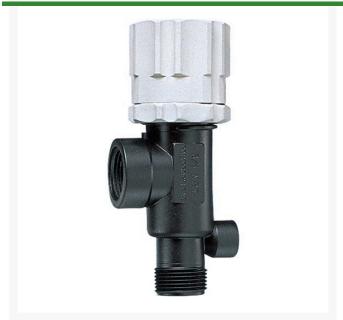

## DirectoValve - 1/2in NPT Poly/Vi

RTJ23120A-12-PP

## **Details**

Bypasses excess liquid. Adjustable to maintain control of any line pressure within the valve operating range. Selected pressure setting firmly held in place by locknut. Extra large valve passages to handle large flows. Excellent chemical resistance. 1/4" Port for pressure gauge pipe plug included. Model 23120 features 302 stainless steel spring and EPDM O-ring. Model 23120A features 316SS spring and Vitron O-ring. All Valves 150 psi (10 bar) except 23120-PP-60-VI 60 psi (4 bar).