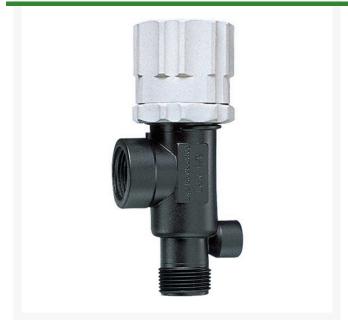

## DirectoValve - 3/4M x 3/4F Poly Viton

RTJ23120-34-PP-60-VI

## **Details**

Bypasses excess liquid. Adjustable to maintain control of any line pressure within the valve operating range. Selected pressure setting firmly held in place by locknut. Extra large valve passages to handle large flows. Excellent chemical resistance. 1/4" Port for pressure gauge pipe plug included. Model 23120 features 302 stainless steel spring and EPDM O-ring. Model 23120A features 316SS spring and Vitron O-ring. All Valves 150 psi (10 bar) except 23120-PP-60-VI 60 psi (4 bar).