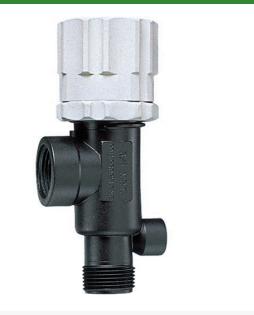

## DirectoValve -1/2M x 1/2F Poly Viton BSPT

RTJ23120-12-PP-60-VI

## Details

Bypasses excess liquid. Adjustable to maintain control of any line pressure within the valve operating range. Selected pressure setting firmly held in place by locknut. Extra large valve passages to handle large flows. Excellent chemical resistance. 1/4" Port for pressure gauge pipe plug included. Model 23120 features 302 stainless steel spring and EPDM O-ring. Model 23120A features 316SS spring and Vitron O-ring. All Valves 150 psi (10 bar) except 23120-PP-60-VI 60 psi (4 bar).