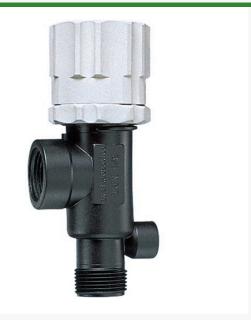

## DirectoValve - 1/2in NPT Poly

RTJ23120-12-PP

## Details

Bypasses excess liquid. Adjustable to maintain control of any line pressure within the valve operating range. Selected pressure setting firmly held in place by locknut. Extra large valve passages to handle large flows. Excellent chemical resistance. 1/4" Port for pressure gauge pipe plug included. Model 23120 features 302 stainless steel spring and EPDM O-ring. Model 23120A features 316SS spring and Vitron O-ring. All Valves 150 psi (10 bar) except 23120-PP-60-VI 60 psi (4 bar).