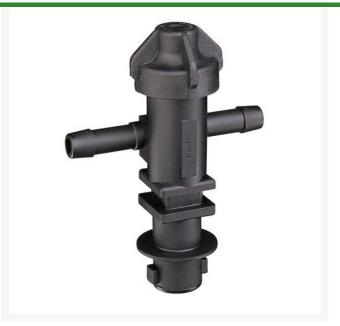

## **TeeJet Double Nozzle Body - 3/8**

RTJ22252-312-375-NYB

- Double hose shank
- Low-profile design allows maximum protection against damage.
- 3/8" NPT
- Available with single and double hose shanks for 3/8 inch, 1/2 inch and 3/4 inch I.D. hose.
- Drip-free shut off with TeeJet ChemSaver
- Drip-free shutoff with TeeJet ChemSaver. Opens at 10 PSI. Standard diaphragm is EPDM with FKM optional.
- Standard diaphragm is EPDM
- Maximum operating pressure of 300 PSI.
- Viton optional
- QJ300 Series is also available in polypropylene.
- Maximum operating pressure 300 psi
- Flow rate: 3.5 GPM at 5 PSI pressure drop, 4.9 GPM at 10 PSI pressure drop.