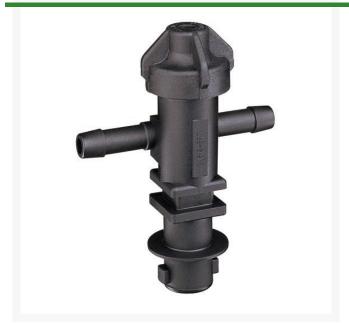

## **TeeJet Double Nozzle Body - 1/2**

RTJ22252-312-500-NYB

- Double hose shank
- Low-profile design allows maximum protection against damage.
- 1/2" NPT
- Available with single and double hose shanks for 3/8 inch, 1/2 inch and 3/4 inch I.D. hose.
- Drip-free shut off with TeeJet ChemSaver
- Drip-free shutoff with TeeJet ChemSaver.
  Opens at 10 PSI. Standard diaphragm is EPDM with FKM optional.
- Standard diaphragm is EPDM
- Maximum operating pressure of 300 PSI.
- Viton optional
- QJ300 Series is also available in polypropylene.
- Maximum operating pressure 300 psi
- Flow rate: 3.5 GPM at 5 PSI pressure drop, 4.9 GPM at 10 PSI pressure drop.