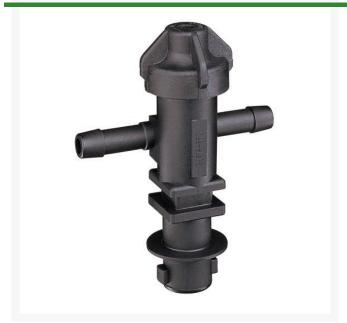

## **TeeJet Single Nozzle Body - 3/4**

RTJ22251-311-750-NYB

- Single hose shank
- Low-profile design allows maximum protection against damage.
- 3/4" NPT
- Available with single and double hose shanks for 3/8 inch, 1/2 inch and 3/4 inch I.D. hose.
- Drip-free shut off with TeeJet ChemSaver
- Drip-free shutoff with TeeJet ChemSaver.
  Opens at 10 PSI. Standard diaphragm is EPDM with FKM optional.
- Standard diaphragm is EPDM
- Maximum operating pressure of 300 PSI.
- Viton optional
- Flow rate: 3.5 GPM at 5 PSI pressure drop, 4.9 GPM at 10 PSI pressure drop.
- Maximum operating pressure 300 psi