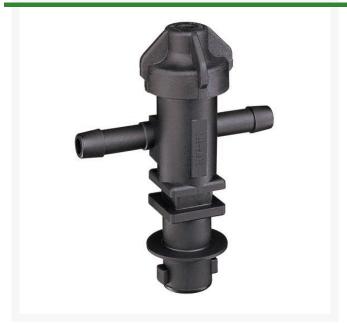

## **TeeJet Single Nozzle Body - 1/2**

RTJ22251-311-500-NYB

- Single hose shank
- Low-profile design allows maximum protection against damage.
- 1/2" NPT
- Available with single and double hose shanks for 3/8 inch, 1/2 inch and 3/4 inch I.D. hose.
- Drip-free shut off with TeeJet ChemSaver
- Drip-free shutoff with TeeJet ChemSaver.
  Opens at 10 PSI. Standard diaphragm is EPDM with FKM optional.
- Standard diaphragm is EPDM
- Maximum operating pressure of 300 PSI.
- Viton optional
- Flow rate: 3.5 GPM at 5 PSI pressure drop, 4.9 GPM at 10 PSI pressure drop.
- Maximum operating pressure 300 psi
- QJ300 Series is also available in polypropylene. Maximum operating pressure is 150 PSI.