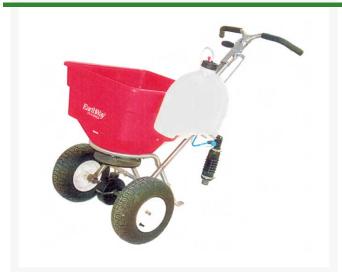

## **Details**

No more guessing at row alignment when spraying. Attach the Mini Marker to any push or walk-behind spreader for center alignment. Visibly mark the sprayed area by dropping a foam ball at adjustable intervals. Will not harm turf. Provides precision by avoiding space gaps. Easy to install. 1 US gallon tank. Includes compressor, rechargeable battery, foam nozzle, flow regulator, battery charger. SPREADER NOT INCLUDED

- Mark sprayed area with foam ball
- Adjustable intervals
- Will not harm turf
- 1 gallon tank
- Compressor
- Rechargeable battery and charger

Salvarini

- Foam nozzle
- Flow regulator
- Battery charger