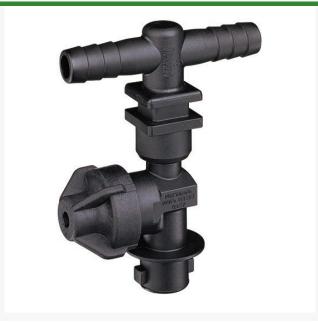

## **TeeJet Single Nozzle Body - 1/2**

- Dry boom, single hose shank
- 1/2 in NPT
- Drip-free shut off with TeeJet ChemSaver
- Standard diaphragm is EPDM
- Viton optional
- Maximum operating pressure 125 psi
- Available with single, double or triple hose shanks for 3/8 inch, 1/2 inch and 3/4 inch I.D. hose.
- Drip-free shutoff with TeeJet ChemSaver. Opens at 10 PSI. Standard diaphragm is EPDM with FKM optional. Maximum operating pressure of 125 PSI.
- Flow rate: 2.25 GPM at 5 PSI pressure drop, 3.18 GPM at 10 PSI pressure drop